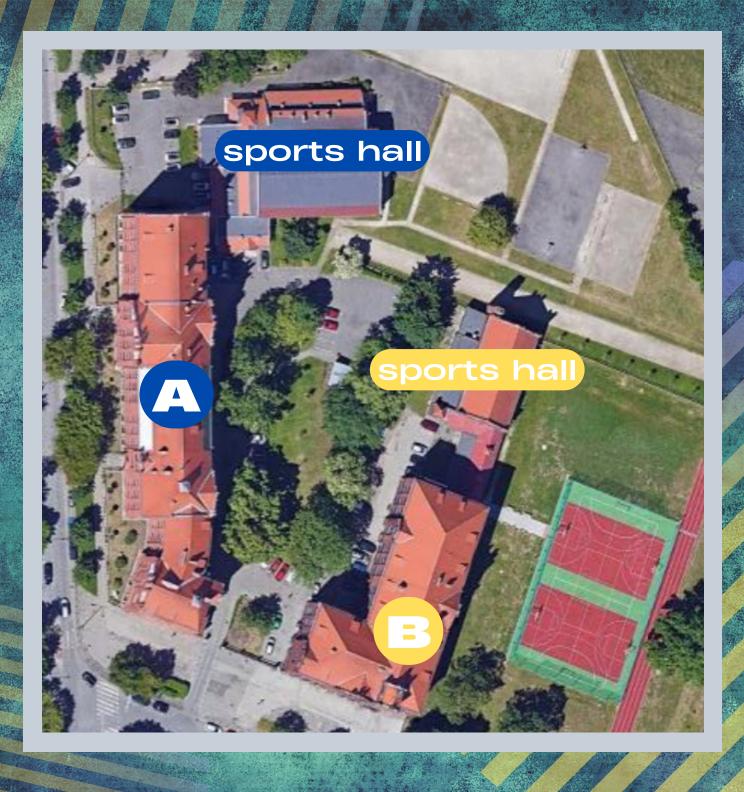

## How to find the right classroom?

classroom numbers

classroom numbers with "b"

Digits in the number identify the floor.

basement - numbers 0\_\_
ground floor - two-digit
numbers 1\_

1 floor - numbers 1\_\_

2 floor - numbers 2\_\_

3 floor - numbers 3\_\_

4 floor - numbers 4\_\_

Digits in the number identify the floor.

basement - no classrooms ground floor - two-digit numbers 1\_b

1 floor - numbers 1\_\_b

2 floor - numbers 2\_b

3 floor - no classrooms

## Examples

Classroom 05? Building A, basement Classroom 12? Building A, ground floor Classroom 303? Building A, 3 floor Classroom 12b? Building B, ground floor
Classroom 104b? Building B, 1 floor
Classroom 201b? Building B, 2 floor